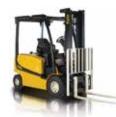

#### **Electric Forklifts**

3 or 4 Wheel Electric Cushion or Pneumatic Tire 3,000 lb - 12,000 lb