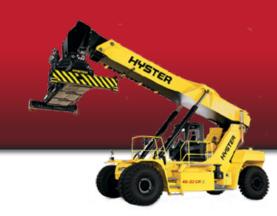

# High Capacity

Cushion Tire 20,000 lb - 50,000 lb

## Diesel Big Trucks

Pneumatic Tire 19,000 lb - 36,000 lb 36,000 lb - 105,000 lb